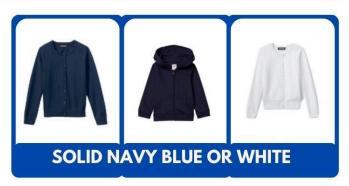

# SHIRTS: Long Sleeve or Short Sleeve Pique Polo

**PANTS:** Chino pants or shorts

No pants with cargo pockets, no jeans.

**FOR WARMTH:** Inside the building: Boy's V-neck sweater, Uniform zip-up hoodie.

No logos or writing on sweatshirt or sweaters.

Gr 5: Lightning Leader CBA Hoodie.

Gr 6+ CBA Hoodie.

**GIRLS** 

**FOR WARMTH:** Basic cardigan sweater, Uniform zip-up hoodie.

- No logos or writing on sweatshirt or sweaters.
- Gr 5: Lightning Leader

  CBA Hoodie.

  Gr 6+ CBA Hoodie.