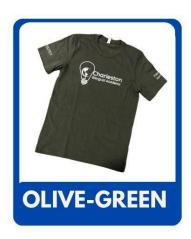

| Field Study<br>Uniform | Unless otherwise identified on permission slips, students must wear the following for all Field Studies:  CBA olive-green CBA T-shirt purchased from CBA  Khaki shorts/pants/skirt/skort  ✓ Tennis shoes with socks  Shoes must have soft soles, such as tennis shoes.                                                                                                                                                                                                                                                                                                                                                                                                                                  |  |
|------------------------|---------------------------------------------------------------------------------------------------------------------------------------------------------------------------------------------------------------------------------------------------------------------------------------------------------------------------------------------------------------------------------------------------------------------------------------------------------------------------------------------------------------------------------------------------------------------------------------------------------------------------------------------------------------------------------------------------------|--|
| Shoes                  | XNo sandals, flip flops, Croc-styles, high-heeled shoes, clogs/backless shoes or skate shoes (i.e., Heelys) may be worn.                                                                                                                                                                                                                                                                                                                                                                                                                                                                                                                                                                                |  |
| Other:                 | <ul> <li>⚠ Hats and hoods may not be worn inside the building.</li> <li>⚠ No hoods may cover the face at any time.</li> <li>⚠ Hairstyles, jewelry, or make-up that distracts from learning are not permitted.</li> <li>⚠ Hair must be kept out of the eyes at all times.</li> <li>⚠ Tattoos may not be visible.</li> <li>⚠ Outdoor jackets may be any color but must be removed inside the building; only uniform sweaters, sweatshirts or hoodies(MS Only) may be worn indoors for warmth.</li> </ul>                                                                                                                                                                                                  |  |
| "Free Dress"           | Periodically students will be awarded with a 'Free Dress' day. General guidelines for 'free dress' days include:  ✓ Blue jeans may be worn, but may have no tears or visible excessive fraying.  ✓ Pajamas may not be worn to school at any time.  ✓ Shorts, skirts, or dresses must be within 3" of the knee.  ✓ Tops should have straps that are 3 fingers wide or more.  ✓ Shoes must follow the daily shoe guidelines listed above.  ✓ Pictures/words on clothing should celebrate life and joy; CBA asks that no images/words that promote death, such as skulls, be worn to school.  ✓ Outfits must be gender appropriate.  ✓ If you're not sure if something would be acceptable, don't wear it. |  |