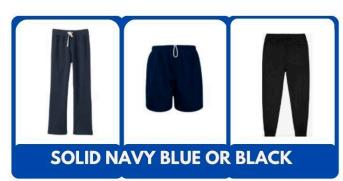

## **SHORTS OR TRACK PANTS**

# ALL STUDENTS PE

- No leggings or yoga pants may be worn unless worn under shorts.
- Length: Shorts must be within 3" of the knee, even if leggings are worn underneath.