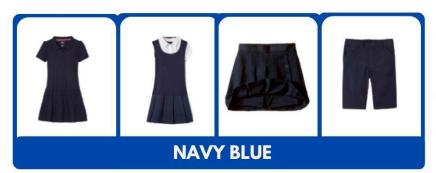

#### The uniform policy for the 2025-2026 school year is as follows:

| Boys          |                                                                                                                                                                                            |                                                                                                                         |  |
|---------------|--------------------------------------------------------------------------------------------------------------------------------------------------------------------------------------------|-------------------------------------------------------------------------------------------------------------------------|--|
| Clothing Item | Styles                                                                                                                                                                                     | Colors                                                                                                                  |  |
| Shirts        | ✓ Short or Long Sleeve Uniform Polo Shirt  XNo logos                                                                                                                                       | <ul><li>Light blue</li><li>Navy</li><li>Bright yellow (Pencil Yellow)</li><li>White</li></ul>                           |  |
| Pants         | ✓ Chino pants or shorts  XNo cargo pockets  XNo blue jeans                                                                                                                                 | <ul><li>■ Khaki</li><li>■ Navy</li></ul>                                                                                |  |
| For Warmth    | ✓ Elem. and Upper: Boy's V-neck Sweater  ✓ Elem. and Upper: Boys Uniform Zip Up Hoodie  ✓ Gr 5 and Upper: CBA Hoodie purchased from CBA  X No logos or writing on sweatshirts or sweaters. | <ul><li>■ Elem &amp; Upper: Navy blue</li><li>■ Gr 5: CBA Leader Hoodie</li><li>■ Upper: Carolina Blue Hoodie</li></ul> |  |
| Girls         |                                                                                                                                                                                            |                                                                                                                         |  |

| Clothing Item                                | Styles                                                                                                                                                                                                                                                                                                                                                                             | Colors                                                                                                                                     |  |
|----------------------------------------------|------------------------------------------------------------------------------------------------------------------------------------------------------------------------------------------------------------------------------------------------------------------------------------------------------------------------------------------------------------------------------------|--------------------------------------------------------------------------------------------------------------------------------------------|--|
| Shirts                                       | ✓ Short or long sleeve uniform polo shirt ✓ Short or long sleeve ruffle pique polo shirt  X No logos                                                                                                                                                                                                                                                                               | Light blue Navy Bright yellow (Pencil Yellow) White Light purple                                                                           |  |
| Pants, Skorts,<br>Dresses                    | ✓ Girls Uniform Pique Polo Dress  ✓ Girls Uniform jumper  ✓ Girls uniform stretch pleated skort  ✓ Girls chino pants or shorts  X No skinny, tight, or form-fitting pants or shorts  X No blue jeans  X No leggings or jeggings. (Solid color leggings may only be worn under a skirt or jumper.)                                                                                  | <ul><li>■ Khaki</li><li>■ Navy</li></ul>                                                                                                   |  |
| For Warmth                                   | ✓ Elem. and MS: Girl's Uniform Fleece Zip Up Hoodie  ✓ Elem. and MS: Girl's Uniform Basic Cardigan  ✓ Gr 5 and Upper: : CBA Hoodie purchased from CBA  X No logos or writing on any sweatshirts or sweaters.                                                                                                                                                                       | <ul><li>Elem &amp; Upper: Navy blue (Tidal)</li><li>or white</li><li>Gr 5: CBA Leader Hoodie</li><li>Upper: Carolina Blue Hoodie</li></ul> |  |
| Reminders:                                   | <ul> <li>✓ Shorts, skorts, skirts, and jumpers must be within 3" of the knee.</li> <li>✓ Shorts or leggings must be worn under all skirts, dresses, or jumpers.</li> <li>✓ Tights or leggings may be any single, non-distracting color of choice.</li> <li>✓ Tights or leggings may only be worn under skorts, shorts, or jumpers. They may not be worn alone as pants.</li> </ul> |                                                                                                                                            |  |
| ALL Students                                 |                                                                                                                                                                                                                                                                                                                                                                                    |                                                                                                                                            |  |
| PE Uniform<br>(Only to be worn on<br>PE day) | <ul> <li>✓ Solid navy blue or black shorts or track pants. (solid: no lines, no writing, just one solid color)</li> <li>✓ CBA T-Shirt purchased from CBA</li> <li>✓ Tennis shoes with socks</li> <li>✓ Shorts must be within 3" of the knee, even if leggings are worn.</li> <li>X No leggings or yoga pants may be worn unless worn under shorts.</li> </ul>                      |                                                                                                                                            |  |

**BOYS** 

## SHIRTS: Long Sleeve or Short Sleeve Pique Polo

### **PANTS, SKORTS, DRESSES:**

Polo dress, uniform jumper, pleated skort, pants, shorts

- No skinny, tight, or form-fitting pants
- No blue jeans
- No leggings or jeggings

- Shorts, skorts, skirts, dresses, and jumpers must be within 3" of the knee.
- Leggings of one single, nondistracting color, may be worn under skirts, dresses, and jumpers but no leggings may be worn alone as 'pants'.